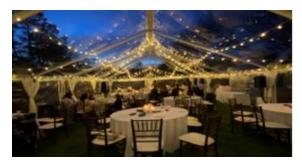

### SAILCLOTH TENTS

### TENTS

Tents and accessories let you select the perfect setting for special occasions, business events, weddings, & receptions. We specialize in standard conventional party tents and state-of-the-art tension structures. Allow 10 square feet per person for maximum seating capacity and 20-25 square feet per person for weddings.

#### **FRAME TENTS** 10' x 10'

15' x 15' 15' x 30' Longer 10 & 15 foot wide tents available; priced accordingly

20' x 20' 20' x 20' Clear Top 20' x 30' 20' x 30' Clear Top 20' x 40' 20' x 40' Clear Top Longer 20 foot wide tents available; priced accordingly

30' x 30' 30' x 30' Clear Top 30' x 40' 30' x 40' Clear Top 30' x 50' 30' x 50' Clear Top 30' x 60' 30' x 60' Clear Top Longer 30 foot wide tents available; priced accordingly

### GENESIS POLE TENTS 40' × 40'

40' x 60' 40' x 80' 40' x 100' 50' x 60' 50' x 80' 50' x 100'

### SAILCLOTH POLE TENTS

| 20' x 37'  |  |
|------------|--|
| 32' x 30'  |  |
| 32' x 50'  |  |
| 32' x 70'  |  |
| 32' x 90'  |  |
| 44' x 43'  |  |
| 44' x 63'  |  |
| 44' x 83'  |  |
| 44' x 103' |  |
| 51' x 51'  |  |
| 51' x 71'  |  |
| 51' x 91'  |  |