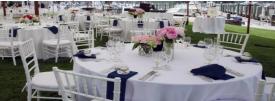

TABLES

### SIZE

30" Round (hi-top) 36" Round (seats 4) 48" Round (seats 6) 60" Round (seats 8-10) 72" Round (seats 10-12) 6'x30" Banquet (seats 6-8) 8'x30" Banquet (seats 8-10) 8'x40" Banquet (seats 8-10) 8'x18" Classroom Farm-Classic 6' Wooden Bar

## CHAIRS

#### STYLE Chivari (white) Chivari fruitwood) Garden (white) Chivari Stools (white)

STYLE Garden (natural) Garden (fruitwood) Samsonite (white) (fruitwood)