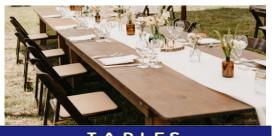

TABLES

### SIZE

30" Round (hi-top) 36" Round (seats 4) 48" Round (seats 6) 60" Round (seats 8-10) 72" Round (seats 10-12) 6'x30" Banquet (seats 6-8) 8'x30" Banquet (seats 8-10) 8'x40" Banquet (seats 8-10) 8'x18" Classroom Farm-Classic 6' Wooden Bar