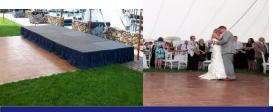

### STAGING

Our staging can be used for wedding ceremonies, bandstands, etc. We carry many sizes and can design any platform to meet your requirements & accent the edging with shirred skirting.

### SIZE

4' x 4' x 15" Height Staging Steps Stage Skirting (per linear foot)