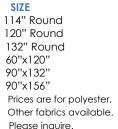

### SIZE

30" Round (hi-top) 36" Round (seats 4) 48" Round (seats 6) 60" Round (seats 8-10) 72" Round (seats 10-12) 6'x30" Banquet (seats 6-8) 8'x30" Banquet (seats 8-10) 8'x40" Banquet (seats 8-10) 8'x18" Classroom Farm-Classic 6' Wooden Bar